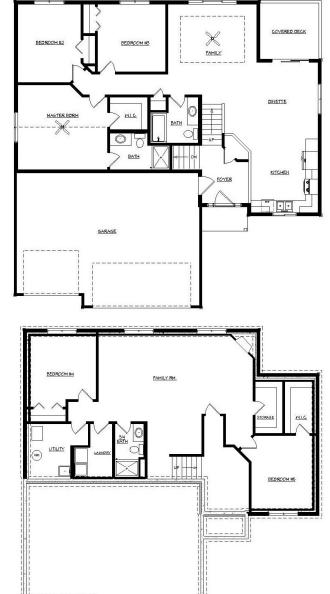

## 2,742 Sq.Ft. - 5 Bedroom 3 Bath

This practical designed split level includes 5 large bedrooms with 3 baths. The spacious master bedroom includes a walk in closet and 3/4 master bath. Spacious main floor living area with a large family room, dinette and eatin kitchen area and much more!! Lower level has 2 bedrooms, family room w/gas fireplace, and 3/4 bath. This home includes sod and a generous landscape, lighting, carpet and appliance allowance. A great use of square footage.

## Included Features:

- Covered Front Porch
- Oversized 3 Car Garage
- 8' Ceilings Main Level
- Stainless Appliances
- Wide White Enameled Trim
- 2-Panel White Doors
- Brushed Nickel Hardware
- Luxury vinyl plank flooring
- Covered cedar deck
- High efficiency Furnace