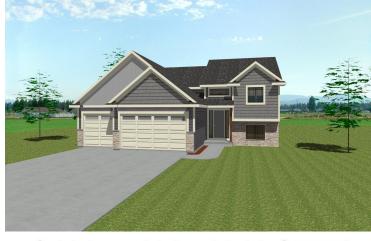

## THE BELLEVUE

## 2,742 Sq.Ft. - 5 Bedroom 3 Bath

This practical designed split level includes 5 large bedrooms with 3 baths. The spacious master bedroom includes a walk in closet and 3/4 master bath. Spacious main floor living area with a large family room, dinette and eatin kitchen area and much more!! Lower level has 2 bedrooms, family room w/gas fireplace, and 3/4 bath. This home includes sod and a generous landscape, lighting, carpet and appliance allowance. A great use of square footage.