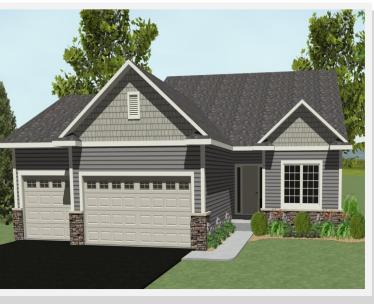

## **BAYHILL**

## 1,518 Sq.Ft. - 2 Bedroom 2 Bath

This custom designed rambler has 2 bedrooms on opposite corners of the house, with 2 baths including an owners bath with a double bowl vanity. The spacious master bedroom includes a large walk in closet. Main floor laundry by back entry. Spacious main floor living area boasts a vaulted ceiling with gas fireplace surrounded by custom built shelving, large dinette, eat-in kitchen area and much more!!

- Covered Front Entry
- Oversized 3 Car Garage
- 9' Ceilings Main Level
- Custom Staggered Kitchen Cabinetry
- Generous appliance allowance
- Gas Fireplace
- Single level living
- Large Owner's Bedroom with Walk-in Closet
- Wide White Enameled Trim
- 2-Panel White Doors
- Brushed Nickel Hardware
- High Energy Efficiency