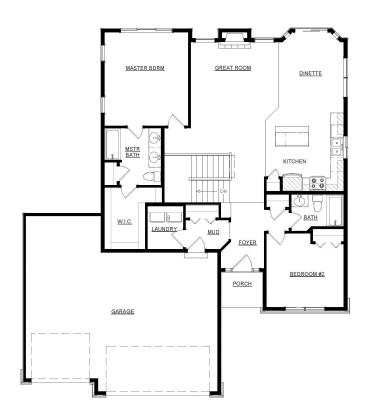

## **BAYHILL**

## 1,518 Sq.Ft. - 2 Bedroom 2 Bath

This custom designed rambler has 2 bedrooms on opposite corners of the house, with 2 baths including an owners bath with a double bowl vanity. The spacious master bedroom includes a large walk in closet. Main floor laundry by back entry. Spacious main floor living area boasts a vaulted ceiling with gas fireplace surrounded by custom built shelving, large dinette, eat-in kitchen area and much more!!

- Covered Front Entry
- Oversized 3 Car Garage
- 9' Ceilings Main Level
- Custom Staggered Kitchen Cabinetry
- Generous appliance allowance
- Gas Fireplace
- Single level living
- Large Owner's Bedroom with Walk-in Closet
- Wide White Enameled Trim
- 2-Panel White Doors
- Brushed Nickel Hardware
- High Energy Efficiency